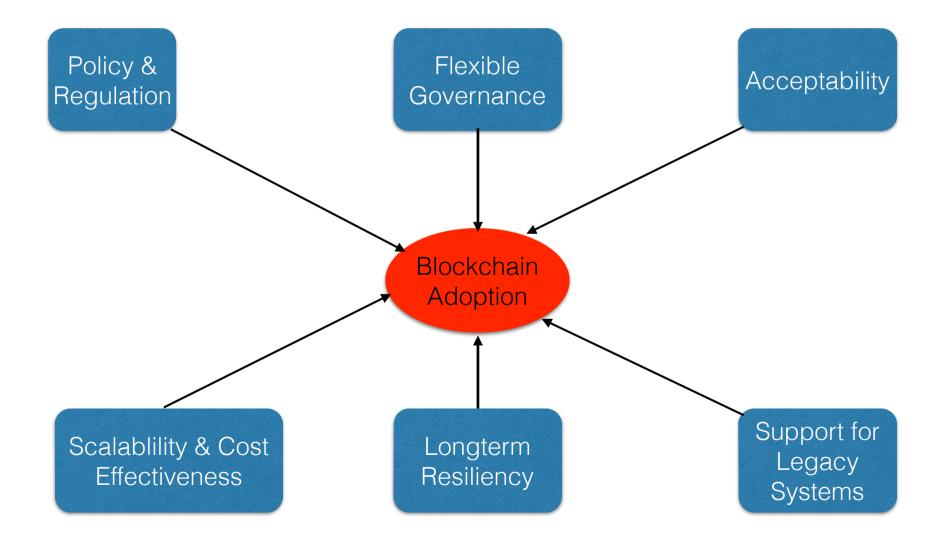

# Some Adoption Drivers

# Policy & Regulation

## Flexible Governance

Acceptability

Percentage Reporting "Living together before marriage is an acceptable option," 1994-2012.

Source: General Social Survey.

### Scalability & Cost Effectiveness

# Longterm Resiliency

127 Der: COTRAP: chann Friedrich Schen Rana Elifabeth Kr Charia Lange Maria Kriemers ommutr: platka urger Sennch ethan 4 Arian Callarias Handan. hans Friedr. Mille 3) Adolph - ange Falikendie allo 3' and them to x ne chargarethe cha Sylokann Hear Tieme Anza Margare Comate loAnna Margarethe Verna charia Kromsters 3) crana Haben alla mat Lokad

## Support for Legacy Systems